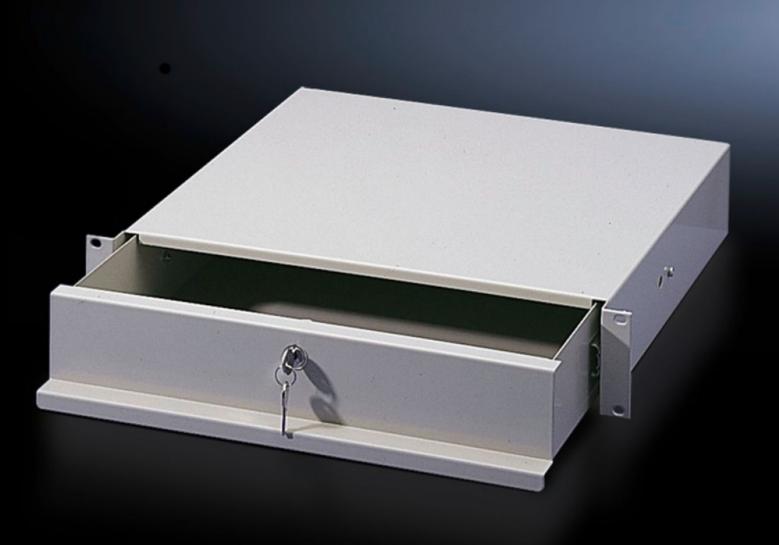

# DK 7283.035 - Drawer for a 482.6 mm (19") mounting level

Mounted on the front of profile rails, 482.6 mm (19"). With cover and telescopic slides to accommodate assignment lists, operating manuals and small parts.

#### **Features**

| Model No.             | DK 7283.035                                                                                                                                                                                                                         |
|-----------------------|-------------------------------------------------------------------------------------------------------------------------------------------------------------------------------------------------------------------------------------|
| Product description   | Mounted on the front of 482.6 mm (19") profile rails. Drawer includes cover and telescopic slides and can accommodate operating manuals and small parts. The smaller 2 U version is also suitable for mounting in a pivoting frame. |
| Material              | Carbon steel                                                                                                                                                                                                                        |
| Color                 | RAL 7035                                                                                                                                                                                                                            |
| Supply includes       | Fully assembled<br>Security lock 12321                                                                                                                                                                                              |
| Clearance depth       | 419 mm<br>16.5 ″                                                                                                                                                                                                                    |
| Clearance width       | 411 mm<br>16.2 ″                                                                                                                                                                                                                    |
| Packaging unit        | 1 pc(s).                                                                                                                                                                                                                            |
| Weight/packaging unit | 8.164 kg<br>18 lb.                                                                                                                                                                                                                  |
| Customs tariff number | 94039910                                                                                                                                                                                                                            |
| EAN                   | 4028177165960                                                                                                                                                                                                                       |